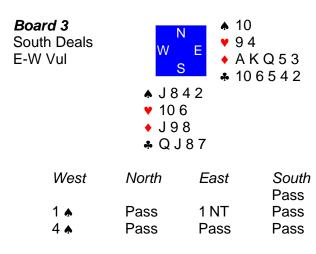

### Opening lead: • A

You are South. Partner leads the ♥ A and you start a High-Low signal with the ♥ 10. Partner continues with the VK and a third round of hearts trumped by the **\( \Lambda \)** 10 in dummy. What next?