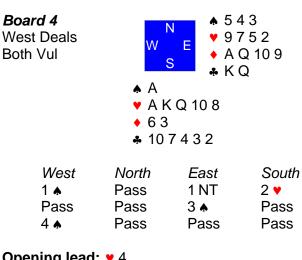

#### Opening lead: • 4

You are South. You win the ♥ Q and continue with the ♥ A. Declarer follows low and then with the ♥ J and partner the ♥ 3. A third big heart is trumped by declarer with the ♠ Q. Declarer next plays the ♣ J to the & K and leads a spade won by your A. What next?