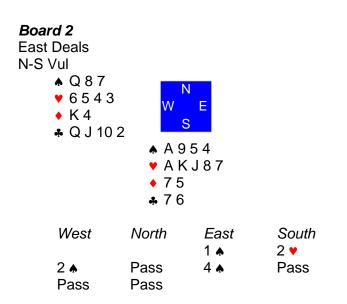

## Opening lead: \* K

You are South. Partner wins the A and returns the 4. You win and cash a third club with partner discarding the ◆ 2 while declarer follows with the J. What next?