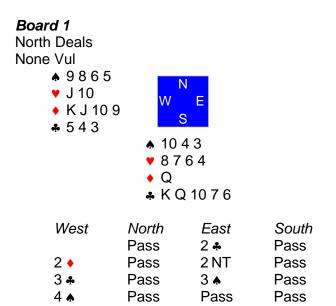

#### Opening lead: • A

You are South. North plays the ♥ 10 on trick 1 and the ♥ Q when you cash the ♥ K. Declarer follows to both. What next?