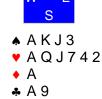

N 7♠; NS 6N; S 6♠; NS 2♥; EW 3♦; NS 3♣; Par +1510

AKJ953

∧ KJ4

**•** A 7

• A K

| West | North | East | South |
|------|-------|------|-------|
| Pass | 3 🔺   | Pass | 4 🐥   |
| Pass | 4 🔺   | Pass | 7 🔺   |
| Pass | Pass  | Pass |       |