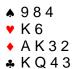

#### NS 3♠; NS 1N; NS 2♣; EW 1♥; Par +140

| West | North | East | South<br>1 NT |
|------|-------|------|---------------|
| Pass | 2 💙   | Pass | 2 🛦           |
| Pass | 3 NT  | Pass | 4 🔺           |
| Pass | Pass  | Pass |               |

# **Opening lead:** • Q

| <b>Board 4</b><br>West Deals<br>Both Vul |                  |                 |
|------------------------------------------|------------------|-----------------|
| ▲ A K 7 4 3                              | Ν                | <b>▲</b> 6 2    |
| ♥ 6                                      | W E              | ▼ A 9 7 3       |
| • K 6 3                                  | S                | • A 5 4 2       |
| 🐥 A 6 5 3                                |                  | <b>*</b> 8 4 2  |
| EW 2 <b>▲</b> ; EW 2♦                    | ; EW 2 <b></b> ; | EW 1♥; Par -110 |

| West | North | East | South |
|------|-------|------|-------|
| 1 🛦  | Pass  | 1 NT | Pass  |
| 2 🐥  | Pass  | 2 🛦  | Pass  |
| Pass | Pass  |      |       |

#### Opening lead: \* K

N 7♠; NS 6N; S 6♠; NS 2♥; EW 3♦; NS 3♣; Par +1510

AKJ953

∧ KJ4

**•** A 7

• A K

| West | North | East | South |
|------|-------|------|-------|
| Pass | 3 🔺   | Pass | 4 🐥   |
| Pass | 4 🔺   | Pass | 7 🔺   |
| Pass | Pass  | Pass |       |

Opening lead: + J