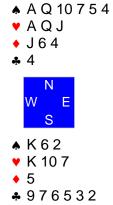

## Declarer Series Declarer and the Trump Suit - 1

NS 6♥; NS 5N; NS 4♠; NS 5♣; NS 2♦; Par +980

| North | East              | South                                    |
|-------|-------------------|------------------------------------------|
|       | Pass              | 2 🏶                                      |
| 2 🔶   | Pass              | 2 💙                                      |
| 3 🐥   | Pass              | 3 🛦                                      |
| 4 🗸   | Pass              | 6 💙                                      |
| Pass  | Pass              |                                          |
|       | 2 ♦<br>3 ♣<br>4 ♥ | Pass<br>2 ♦ Pass<br>3 ♣ Pass<br>4 ♥ Pass |